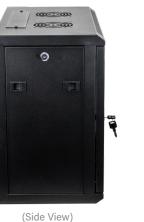

## 9U 300mm Deep Wall Mount Data Cabinet 24B9RW63

## FEATURES:

- Heavy-duty wall-mounted storage option for standard 19"
   rack-mount servers and networking equipment
- Supplied fully assembled
- · Ideal for offices and retail environments
- Top and bottom ventilation
- Removable and lockable side panels
- Reversible, lockable, reinforced tempered glass front door
- Frame heavy-duty cold rolled steel with Black Powder Coated finish