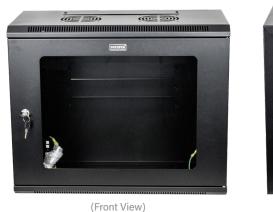

## 9U 300mm Deep Wall Mount Data Cabinet 24B9RW63

## FEATURES:

- Heavy-duty wall-mounted storage option for standard 19"
   rack-mount servers and networking equipment
- Supplied fully assembled
- · Ideal for offices and retail environments
- Top and bottom ventilation
- Removable and lockable side panels
- Reversible, lockable, reinforced tempered glass front door
- Frame heavy-duty cold rolled steel with Black Powder Coated finish