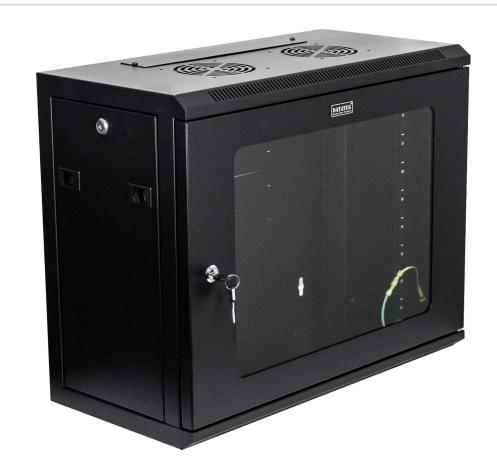

## 9U 300mm Deep Wall Mount Data Cabinet 24B9RW63

## FEATURES:

- Heavy-duty wall-mounted storage option for standard 19"
   rack-mount servers and networking equipment
- Supplied fully assembled
- · Ideal for offices and retail environments
- Top and bottom ventilation
- Removable and lockable side panels
- Reversible, lockable, reinforced tempered glass front door
- Frame heavy-duty cold rolled steel with Black Powder Coated finish