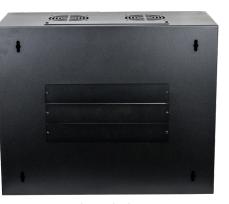

(Rear View)

## 9U 300mm Deep Wall Mount Data Cabinet 24B9RW63

## FEATURES:

- Heavy-duty wall-mounted storage option for standard 19"
   rack-mount servers and networking equipment
- Supplied fully assembled
- · Ideal for offices and retail environments
- Top and bottom ventilation
- Removable and lockable side panels
- Reversible, lockable, reinforced tempered glass front door
- Frame heavy-duty cold rolled steel with Black Powder Coated finish